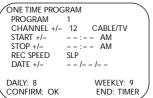

conds of the previous step.



Press the VCR button, then press the TIMER button.



Press the PLAY ▲ or STOP ▼ button to select QUICK PROGRAMMING, then press the OK/STATUS button.



### Press the CH(annel) $\blacktriangle/\nabla$ button to enter the channel you want to record.

- If you are using a standard antenna/cable to VCR to TV hookup (as shown on pages 6-7), enter the channel of the TV program you want to record.
- If you are using a Cable Box/DBS and are not using the Controller, enter the Cable Box/DBS output channel (03 or 04). Set the Cable Box/DBS to the channel you want to record. Leave the Cable Box/DBS on for a timer recording.
- If you are using the Controller, enter the channel number that you want to record. The Controller will select the channel at the Cable Box/DBS.



| (              |              |
|----------------|--------------|
| /ONE TIME PROG | SRAM         |
| PROGRAM        | 1            |
| CHANNEL +/-    | 125 DBS      |
| START +/-      | :- AM        |
| STOP +/-       | :- AM        |
| REC SPEED      | SLP          |
| DATE +/-       | / /          |
|                |              |
| CABLE/TV OR D  |              |
| CONFIRM: OK    | END: TIMER / |
|                |              |



### Helpful Hint

If you are using a DBS with the Controller, CABLE/TV or DBS appears beside the channel number. You may need to clarify whether the desired channel is for Cable TV or Satellite TV (DBS). If so, "CABLE/TV OR DBS: 0" will appear at the bottom of the screen. Press the Number 0 (DBS) button to select either CABLE/TV or DBS. Press the butt